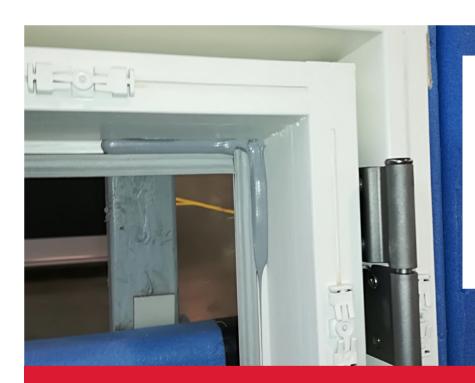

## Facts about ProFect® Bond & Seal 11800

- + Secure Glue SG 60 S
- + High strength silicone sealant
- + High strength 4N / mm2
- + High elasticity + 300%
- + Documented compatibility with thermal window glue
- + Used especially for theft protection

Profect® Bond & Seal 11800

## **ProFect® Bond & Seal**

The products in the ProFect® Bond & Seal series are a wide range of silicone products as well elastic hybrid glue with high strength combined with a high elasticity which contributes to bonding which can withstand vibrations, pressures and pulls.