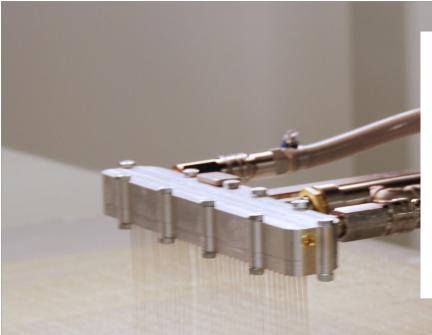

## ProFect® liquid PU glue

ProFect® liquid resin gives you the ultimate flexibility to adapt the glue exactly to your product.

There are many benefits to using liquid PU, and it is available as 1K, 2K and 3K systems. This makes the glue very versatile.

1K absorbs the natural moisture and thus hardens, whereas 2K and 3K are chemically and precisely controlled. Do you need a quick press time or need more open time, then liquid PU can be adapted specifically to your production needs.