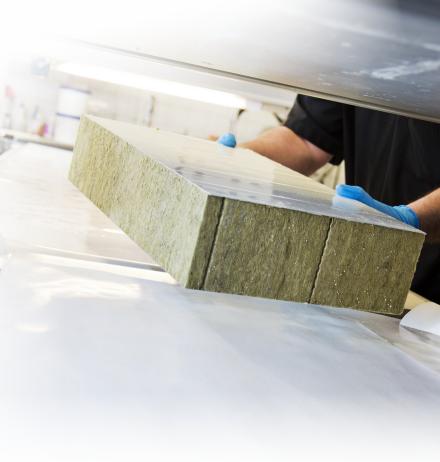

ProFect® liquid PU is used, among other things, in sandwich and filter construction, and because of its great diversity and durability it can be used to glue most materials. Liquid PU is very waterproof and withstands sun and heat. Therefore, it is suitable for outdoor use.