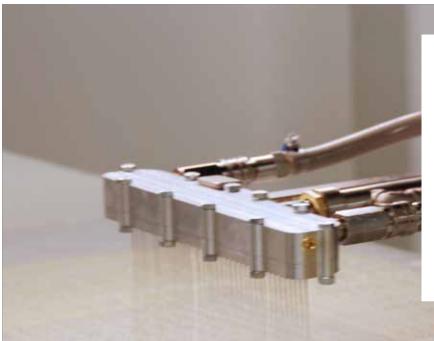

## ProFect® liquid PU glue

ProFect® liquid resin gives you the ultimate flexibility to adapt the glue exactly to your product.

There are many benefits to using liquid PU, and it is available as 1K, 2K and 3K systems. This makes the glue very versatile.

1K absorbs the natural moisture and thus hardens, whereas 2K and 3K are chemically and precisely controlled. Do you need a quick press time or need more open time, then liquid PU can be adapted specifically to your production needs.

ProFect® liquid PU is used, among other things, in sandwich and filter construction, and because of its great diversity and durability it can be used to glue most materials. Liquid PU is very waterproof and withstands sun and heat. Therefore, it is suitable for outdoor use.