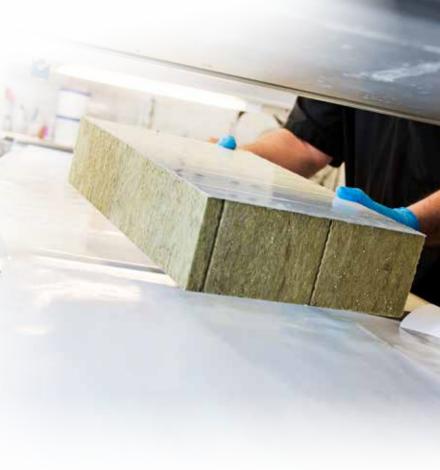

## Facts about ProFect® liquid PU resin

- + Versatile products can glue many types of materials
- + Provides high adhesive strength
- + Possibility of very flexible production

Can be used in sandwich constructions, filter production, gluing artificial turf and rubber underlay, outdoor gluing, insulation and more.

ProFect® liquid PU is used, among other things, in sandwich and filter construction, and because of its great diversity and durability it can be used to glue most materials. Liquid PU is very waterproof and withstands sun and heat. Therefore, it is suitable for outdoor use.